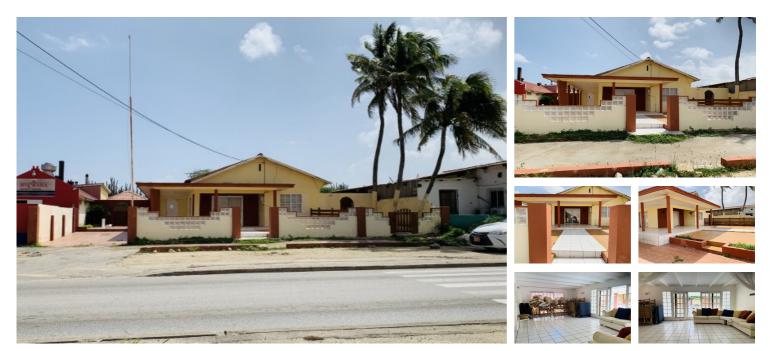

## Fixer Upper on the Main Road of Santa Cruz

## \$ 205,000 / AWG 364,900

## Santa Cruz 326, Santa Cruz

This fixer upper is located on the main road of Santa Cruz in between Huchada Bakery and New Peking Bar & Restaurant.

The house consists of two bedrooms, 2 bathrooms, Large living/dining area, kitchen area and a large covered patio.

A large yard and ample space in the back with a covered bar area. The house is fully fenced.

Excellent location for either residential or commercial.

| Contract:      | For sale           |
|----------------|--------------------|
| Туре:          | Residential        |
| Area:          | Santa Cruz         |
| Bedrooms:      | 2                  |
| Bathrooms:     | 2                  |
| Pool:          | No                 |
| Lot size:      | 720 m <sup>2</sup> |
| Build up area: | 290 m <sup>2</sup> |