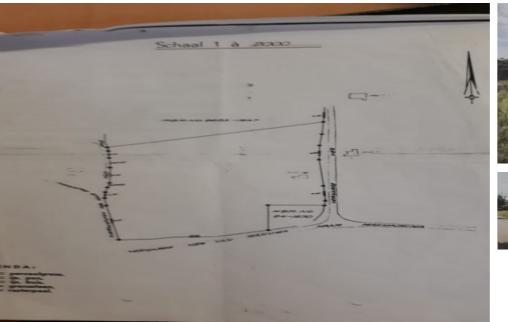

Agent: Muna Habash Phone: +297 5934647 E-mail: muna@mpgaruba.com Website: www.mpgaruba.com

29,160 M2 Amazing Property Land

\$ 0 / AWG 0

| , Santa Cruz                                      | Contract:      | For sale              |
|---------------------------------------------------|----------------|-----------------------|
|                                                   | Туре:          | Property Land         |
| A FLAT BEAUTIFUL CLEAN PIECE OF PROPERTY LAND!!!  | Area:          | Santa Cruz            |
|                                                   | Bedrooms:      | 0                     |
|                                                   | Bathrooms:     |                       |
|                                                   | Pool:          | No                    |
| CENTRALLY LOCATED IN THE AREA OF SANTA CRUZ CLOSE | Lot size:      | 29,160 m <sup>2</sup> |
| TO THE AIRPORT                                    | Build up area: | , _                   |
| AND MAIN ACCESSIBLE AND CONVENIENT PUBLIC AREASI  | -              |                       |