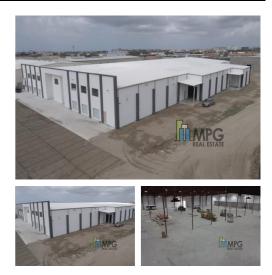

## Warehouse, Distribution center, and Store in an amazing location!

## \$ 25,281 / AWG 45,000

Build up area:

| Bushiri 25D, Bushiri                                                                   | Contract:  | For rent         |  |
|----------------------------------------------------------------------------------------|------------|------------------|--|
|                                                                                        | Туре:      | Commercial       |  |
| Looking for a large warehouse, a distribution point to expand your business, or a      | Area:      | Bushiri          |  |
| spacious store that encompasses all of the above? This space is ideal for you and your | Bedrooms:  | 0                |  |
| business.                                                                              | Bathrooms: | 4                |  |
|                                                                                        | Pool:      | No               |  |
| The massive warehouse is conveniently located right next to Bushiri Karting (a prime   | Lot size:  | 0 m <sup>2</sup> |  |

Т location) and PriceHacker or across from Ling & Sons Supermarket.

The space measures 3350 square meters and includes 2 entrances, 6 windows, 1 loading dock, 4 bathrooms, 4 emergency exit doors, and high ceilings. The highest point of the ceiling reaches 9 meters, while the lowest is 7 meters.

Please keep in mind that construction is still taking place, with minor details such as finishing touches to the parking lot and mostly cosmetic work. The space is expected to be ready by the end of February; however, it is very much ready for use.