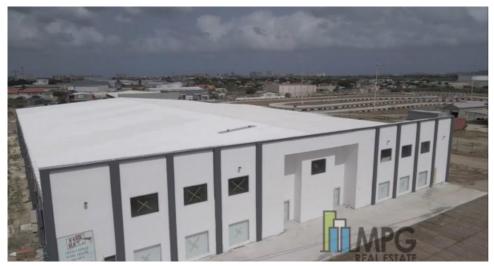

## Warehouse, Distribution center, and Store in an amazing location!

## \$ 25,281 / AWG 45,000

Build up area:

| Bushiri 25D, Bushiri                                                                   | Contract:  | For rent         |  |
|----------------------------------------------------------------------------------------|------------|------------------|--|
|                                                                                        | Туре:      | Commercial       |  |
| Looking for a large warehouse, a distribution point to expand your business, or a      | Area:      | Bushiri          |  |
| spacious store that encompasses all of the above? This space is ideal for you and your | Bedrooms:  | 0                |  |
| business.                                                                              | Bathrooms: | 4                |  |
|                                                                                        | Pool:      | No               |  |
| The massive warehouse is conveniently located right next to Bushiri Karting (a prime   | Lot size:  | 0 m <sup>2</sup> |  |

Т location) and PriceHacker or across from Ling & Sons Supermarket.

The space measures 3350 square meters and includes 2 entrances, 6 windows, 1 loading dock, 4 bathrooms, 4 emergency exit doors, and high ceilings. The highest point of the ceiling reaches 9 meters, while the lowest is 7 meters.

Please keep in mind that construction is still taking place, with minor details such as finishing touches to the parking lot and mostly cosmetic work. The space is expected to be ready by the end of February; however, it is very much ready for use.